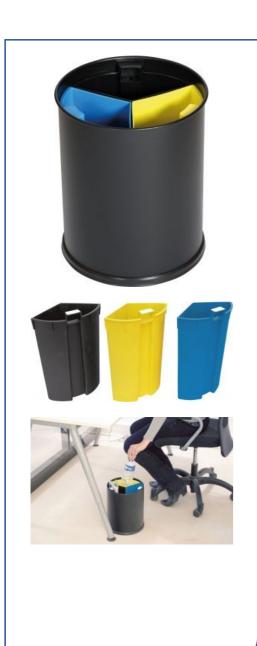

## Waste separation basket 13L - 3 compartments

3 streams Recyclage

## **Features and benefits**

(Intrastat)

- A compact selective waste solution with 3 removable compartments of 3.3 L each.
- Ideal for desk sides in hospitality and office environments, this clever design allows for waste separation of small waste.
- Waste identification on liner handles with pictogram stickers.
- 6 stickers delivered with each unit.